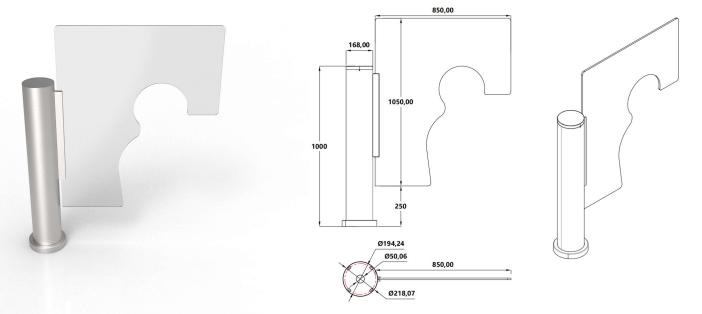

## MANUAL SWING GATE MT310-M

This manual swing gate is a simple and low-cost swing gate, mainly used to control two-way traffic ( single way is available abuilt-in also). lt has highperformance floor spring to control the runing direction. The manual push arm opens below 90 degrees and the floor spring automatically closes the gate. When the manual push arm is opened to 90 degrees, the swing arm will lock and you need to manually push the arm to close the gate. This swing arm is customized one. The special cutout is for kid pass through. There is an option with a lock on the gate that can be used to block the way.

## **Technical Specifications**

| Gate Size            | φ168*1000mm (can be<br>customzied) |
|----------------------|------------------------------------|
| Gate Material        | 304 Stainless steel                |
| Swing arm Material   | Acrylic&Tube                       |
| Pass Width (a piece) | Standard 600mm, Max 900mm          |
| Pass Width (a pair)  | 600mm - 1800mm                     |
| Passage direction    | Bi-directional                     |
| Pass rate            | 40 persons/minute                  |
| Operating control    | Floor Spring                       |
| Power input          | None                               |
| Working environment  | Indoor or outdoor                  |
| Working temperature  | -40°C~+70°C                        |