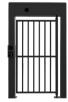

## **FULL HEIGHT SWING TURNSTILE CP-433**

The **full-height swing gate CP 433** is a high-security channel management device. The gate is close to the human body and the passage is controlled by the opening and closing of the swing arm. It supports multiple verification methods, such as card swiping and face recognition, and is suitable for high-traffic places such as subway stations, airports, and office buildings. The full-height swing gate has anti-climbing, anti-tailing, and anti-pinch functions. It is beautiful and durable in appearance and is an ideal choice for entrance and exit management.

The gate is compose of swing arm, mechanism, casing and control board.

The swing arm is driven by a mechanism to swing left and right to control the opening and closing of the channel. The swing arm is usually made of stainless steel, tempered glass or acrylic, which takes into account both strength and beauty. A brushless motor is used as the power source to ensure that the swing arm runs smoothly and accurately.

The chassis is usually made of stainless steel and contains components such as motors, control boards. The chassis design needs to be waterproof and dustproof to adapt to various indoor and outdoor environments.