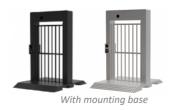

## **FULL HEIGHT SWING TURNSTILE CP-433**

The **full-height swing gate CP 433** is a high-security channel management device. The gate is close to the human body and the passage is controlled by the opening and closing of the swing arm. It supports multiple verification methods, such as card swiping and face recognition, and is suitable for high-traffic places such as subway stations, airports, and office buildings. The full-height swing gate has anti-climbing, anti-tailing, and anti-pinch functions. It is beautiful and durable in appearance and is an ideal choice for entrance and exit management.

Cutouts can be customized to fit any reader.

- Dimension: Can be made according to the client's site.
- Material: 304 stainless steel to 316 stainless steel (wet environment), or iron with powder coated.
- Roof and lights can be added.
- Mounting base can be added.
- Cutouts can be customized to fit any reader.
- LOGO can be customized.
- Customized 3D drawings are available based on the site photos.
- OEM& ODM service is available