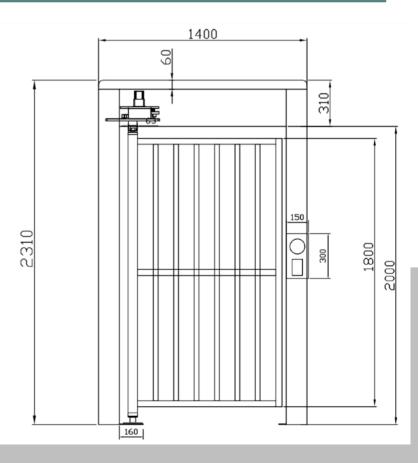

| Dimension               | 1400*300*2310mm (4.59*0.98*7.58ft) (standard)                      |
|-------------------------|--------------------------------------------------------------------|
| Passage Width           | 1000mm (3.28ft)                                                    |
| Passage Height          | 2000mm (3.28ft) (standard)                                         |
| Passing speed           | 25 person/min                                                      |
| Mechanism of swing gate | Strong engine with brushless motor                                 |
| Frame Material          | 304 stainless steel (standard), 316 stainless steel, Powder coated |
| Power Supply            | 100V-240V 50/60Hz                                                  |
| Drive Solenoid          | DC 24V                                                             |
| Open Signal             | Passive Relay (Dry Contact)                                        |
| Communication           | RS485/RS232                                                        |
| Working Direction       | Bi-directional(standard), Unidirectional                           |
| Fire/Emergency          | Free to exit                                                       |
| Working Temperature     | -30°C ~ 80°C                                                       |
| Working Environment     | Indoor and Outdoor                                                 |
| Relative Humidity       | 95% Maximum                                                        |