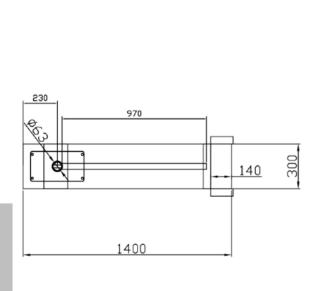

| Dimension               | 1400*300*2310mm (4.59*0.98*7.58ft) (standard)                      |
|-------------------------|--------------------------------------------------------------------|
| Passage Width           | 1000mm (3.28ft)                                                    |
| Passage Height          | 2000mm (3.28ft) (standard)                                         |
| Passing speed           | 25 person/min                                                      |
| Mechanism of swing gate | Strong engine with brushless motor                                 |
| Frame Material          | 304 stainless steel (standard), 316 stainless steel, Powder coated |
| Power Supply            | 100V-240V 50/60Hz                                                  |
| Drive Solenoid          | DC 24V                                                             |
| Open Signal             | Passive Relay (Dry Contact)                                        |
| Communication           | RS485/RS232                                                        |
| Working Direction       | Bi-directional(standard), Unidirectional                           |
| Fire/Emergency          | Free to exit                                                       |
| Working Temperature     | -30°C ~ 80°C                                                       |
| Working Environment     | Indoor and Outdoor                                                 |
| Relative Humidity       | 95% Maximum                                                        |