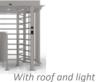

Cutouts can be customized to fit any reader.

- Dimension: Can be made according to the client's site.
- Material: 304 stainless steel to 316 stainless steel (wet environment), or iron with powder coated.
- Roof and lights can be added.
- Mounting base can be added.
- Cutouts can be customized to fit any reader.
- LOGO can be customized.
- Customized 3D drawings are available based on the site photos.
- OEM& ODM service is available