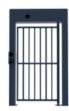

## **FULL HEIGHT SWING TURNSTILE CP-433**

The **full-height swing gate CP 433** is a high-security channel management device. The gate is close to the human body and the passage is controlled by the opening and closing of the swing arm. It supports multiple verification methods, such as card swiping and face recognition, and is suitable for high-traffic places such as subway stations, airports, and office buildings. The full-height swing gate has anti-climbing, anti-tailing, and anti-pinch functions. It is beautiful and durable in appearance and is an ideal choice for entrance and exit management.

The gate is compose of swing arm, mechanism, casing and control board.

The swing arm is driven by a mechanism to swing left and right to control the opening and closing of the channel. The swing arm is usually made of stainless steel, tempered glass or acrylic, which takes into account both strength and beauty. A brushless motor is used as the power source to ensure that the swing arm runs smoothly and accurately.

The chassis is usually made of stainless steel and contains components such as motors, control boards. The chassis design needs to be waterproof and dustproof to adapt to various indoor and outdoor environments.