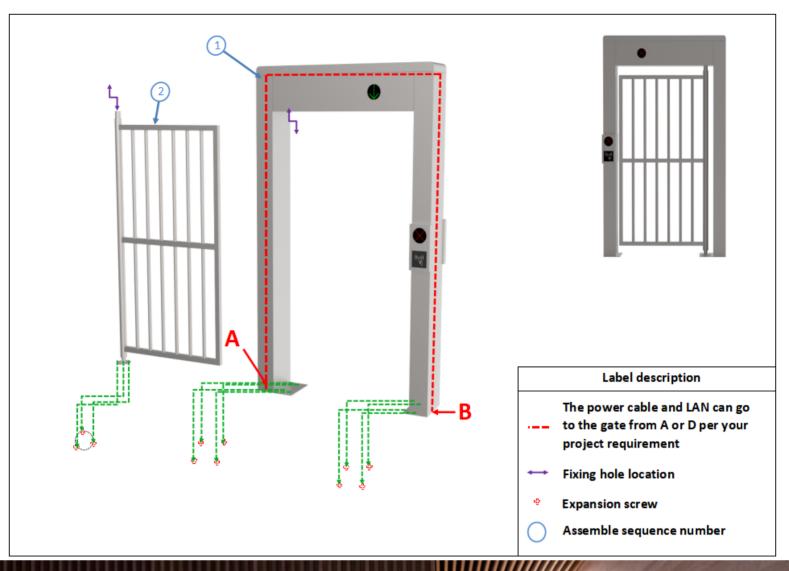

The gate is compose of swing arm, mechanism, casing and control board.

The swing arm is driven by a mechanism to swing left and right to control the opening and closing of the channel. The swing arm is usually made of stainless steel, tempered glass or acrylic, which takes into account both strength and beauty. A brushless motor is used as the power source to ensure that the swing arm runs smoothly and accurately.

The chassis is usually made of stainless steel and contains components such as motors, control boards. The chassis design needs to be waterproof and dustproof to adapt to various indoor and outdoor environments.