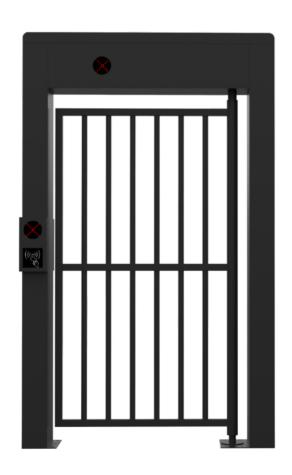

## **FULL HEIGHT SWING TURNSTILE CP-433**

The **full-height swing gate CP 433** is a high-security channel management device. The gate is close to the human body and the passage is controlled by the opening and closing of the swing arm. It supports multiple verification methods, such as card swiping and face recognition, and is suitable for high-traffic places such as subway stations, airports, and office buildings. The full-height swing gate has anti-climbing, anti-tailing, and anti-pinch functions. It is beautiful and durable in appearance and is an ideal choice for entrance and exit management.

The gate is compose of swing arm, mechanism, casing and control board.

The swing arm is driven by a mechanism to swing left and right to control the opening and closing of the channel. The swing arm is usually made of stainless steel, tempered glass or acrylic, which takes into account both strength and beauty. A brushless motor is used as the power source to ensure that the swing arm runs smoothly and accurately.

The chassis is usually made of stainless steel and contains components such as motors, control boards. The chassis design needs to be waterproof and dustproof to adapt to various indoor and outdoor environments.