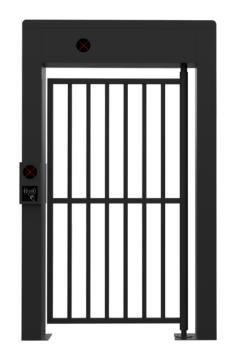

## **FULL HEIGHT SWING TURNSTILE CP-433**

The **full-height swing gate CP 433** is a high-security channel management device. The gate is close to the human body and the passage is controlled by the opening and closing of the swing arm. It supports multiple verification methods, such as card swiping and face recognition, and is suitable for high-traffic places such as subway stations, airports, and office buildings. The full-height swing gate has anti-climbing, anti-tailing, and anti-pinch functions. It is beautiful and durable in appearance and is an ideal choice for entrance and exit management.

The gate is compose of swing arm, mechanism, casing and control board.

The swing arm is driven by a mechanism to swing left and right to control the opening and closing of the channel. The swing arm is usually made of stainless steel, tempered glass or acrylic, which takes into account both strength and beauty. A brushless motor is used as the power source to ensure that the swing arm runs smoothly and accurately.

The chassis is usually made of stainless steel and contains components such as motors, control boards. The chassis design needs to be waterproof and dustproof to adapt to various indoor and outdoor environments.