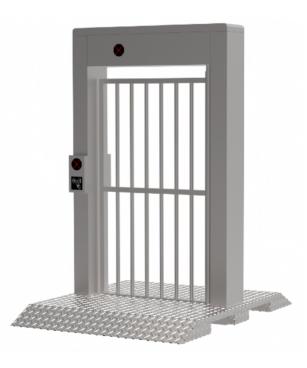

## **FULL HEIGHT SWING TURNSTILE CP-433**

The **full-height swing gate CP 433** is a high-security channel management device. The gate is close to the human body and the passage is controlled by the opening and closing of the swing arm. It supports multiple verification methods, such as card swiping and face recognition, and is suitable for high-traffic places such as subway stations, airports, and office buildings. The full-height swing gate has anti-climbing, anti-tailing, and anti-pinch functions. It is beautiful and durable in appearance and is an ideal choice for entrance and exit management.

The gate is compose of swing arm, mechanism, casing and control board.

The swing arm is driven by a mechanism to swing left and right to control the opening and closing of the channel. The swing arm is usually made of stainless steel, tempered glass or acrylic, which takes into account both strength and beauty. A brushless motor is used as the power source to ensure that the swing arm runs smoothly and accurately.

The chassis is usually made of stainless steel and contains components such as motors, control boards. The chassis design needs to be waterproof and dustproof to adapt to various indoor and outdoor environments.

Cutouts can be customized to fit any reader.

- Dimension: Can be made according to the client's site.
- Material: 304 stainless steel to 316 stainless steel (wet environment), or iron with powder coated.
- Roof and lights can be added.
- Mounting base can be added.
- Cutouts can be customized to fit any reader.
- LOGO can be customized.
- Customized 3D drawings are available based on the site photos.
- OEM& ODM service is available