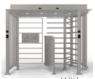

## PRODUCT

FULL HEIGHT SWING TURNSTILE CP-433

## **FULL HEIGHT SWING TURNSTILE CP-433**

The **full-height swing gate CP 433** is a high-security channel management device. The gate is close to the human body and the passage is controlled by the opening and closing of the swing arm. It supports multiple verification methods, such as card swiping and face recognition, and is suitable for high-traffic places such as subway stations, airports, and office buildings. The full-height swing gate has anti-climbing, anti-tailing, and anti-pinch functions. It is beautiful and durable in appearance and is an ideal choice for entrance and exit management.

The gate is compose of swing arm, mechanism, casing and control board.

The swing arm is driven by a mechanism to swing left and right to control the opening and closing of the channel. The swing arm is usually made of stainless steel, tempered glass or acrylic, which takes into account both strength and beauty. A brushless motor is used as the power source to ensure that the swing arm runs smoothly and accurately.

The chassis is usually made of stainless steel and contains components such as motors, control boards. The chassis design needs to be waterproof and dustproof to adapt to various indoor and outdoor environments.