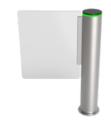

### WORKING MODE

Single pcs or a pair.

One lane (Single one) combinations)

One lane (A pair)

Two lanes (Supports various