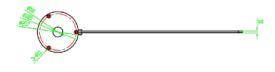

# PRODUCT CATALOG CYLINDER SPEED GATE CP-310-B WITH A TUBE

# CYLINDER SPEED GATE CP-310B

body with a horizontal arm or barrier that rotates in a vertical plane. It can work as a single(1pcs) or a pair(2pcs).

The CP-310B mechanism uses cutting edge technology to min the size but ensure the high performance. They are also equipped with famous brand servo motor, which is fast speed and wide lane. The lane width of a single can be set to 600-1000mm. The lane width of a pair can be set to 600-2000mm, which can be used for wheelchair, luggage or bicycle access.

Cylinder pedestrian swing gates are space-

| Dimension                                                                | ф168*1050mm (0.55*3.44*ft) (standard)                                                                 |
|--------------------------------------------------------------------------|-------------------------------------------------------------------------------------------------------|
| Material                                                                 | SUS 304                                                                                               |
| Swing arm Material                                                       | Acrylic/Stainless steel                                                                               |
| Passage Width<br>(Single pcs)                                            | 600mm (1.97ft) -1000mm(3.28ft)                                                                        |
| Passage Width of<br>stainless steel arm<br>(A pair)                      | 600mm (1.97ft) -2000mm (6.56ft)                                                                       |
| Passage Width of acrylic<br>arm<br>(A pair)                              | 600mm (1.97ft) -1800mm (5.91ft)                                                                       |
| Passage direction                                                        | Unidirectional/Bi-directional                                                                         |
| Mechanism                                                                | Servo Motor 200W                                                                                      |
| Pass rate                                                                | 40-50 persons/minute                                                                                  |
|                                                                          |                                                                                                       |
| Operating time                                                           | 0.2 seconds                                                                                           |
| Operating time Power Supply                                              | 0.2 seconds<br>100V-240V 50/60Hz                                                                      |
|                                                                          |                                                                                                       |
| Power Supply Radar for automatic                                         | 100V-240V 50/60Hz                                                                                     |
| Power Supply  Radar for automatic  open                                  | 100V-240V 50/60Hz Unidirectional/Bi-directional                                                       |
| Power Supply  Radar for automatic open  Open Signal                      | 100V-240V 50/60Hz  Unidirectional/Bi-directional  Passive Relay (Dry Contact)                         |
| Power Supply  Radar for automatic open  Open Signal  Communication       | 100V-240V 50/60Hz Unidirectional/Bi-directional  Passive Relay (Dry Contact)  RS485                   |
| Power Supply  Radar for automatic open  Open Signal  Communication  MCBF | 100V-240V 50/60Hz Unidirectional/Bi-directional  Passive Relay (Dry Contact)  RS485  3,000,000 Cycles |