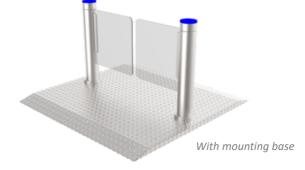

### HIGH PERFOMRANCE

The whole system runs smoothly with low noise.

If you need a dimension drawing according to the site, please contact us.

- Dimension: Can be made according to the client's site.
- Optional use as a single (1pcs) or pair (2pcs).
- Material: 304 stainless steel to 316 stainless steel, or iron with powder coated (color can be customized).
- Swing arm material available in stainless steel or acrylic.
- Mounting base (for above floor wiring) and removable base (for temporary events) can be added.
- Cutouts can be customized to fit any reader. The cutouts can also be canceled.
- LOGO can be customized.
- Customized 3D drawings are available based on the site photos.
- OEM& ODM service is available.