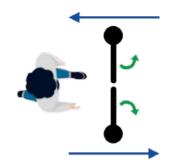

CP-310B can be set to allow access in a bidirection or single-directional based on client's requirement.

efficient and suitable for locations with limited space as they don't require much room for installation. These turnstiles are deployed in a wide range of environments, from public transit stations and airports to corporate offices, stadiums, and high-security facilities. They help regulate pedestrian flow and enhance security.

### WORKING DIRECTION

Single directional or Bi-directional is optional.