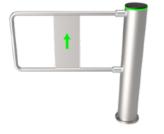

# CYLINDER SPEED GATE CP-310B

body with a horizontal arm or barrier that rotates in a vertical plane. It can work as a single(1pcs) or a pair(2pcs).

The CP-310B mechanism uses cutting edge technology to min the size but ensure the high performance. They are also equipped with famous brand servo motor, which is fast speed and wide lane. The lane width of a single can be set to 600-1000mm. The lane width of a pair can be set to 600-2000mm, which can be used for wheelchair, luggage or bicycle access.

## • LANE STATUS

LED if the access is granted, the LED will be in green.In standby, the LED is blue. If denied access, the LED flash red.