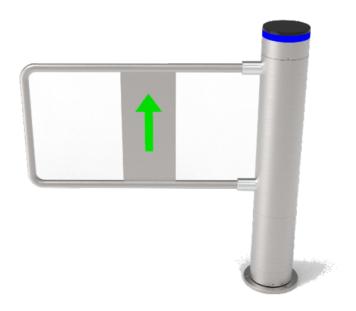

## • LANE STATUS

LED if the access is granted, the LED will be in green.In standby, the LED is blue. If denied access, the LED flash red.