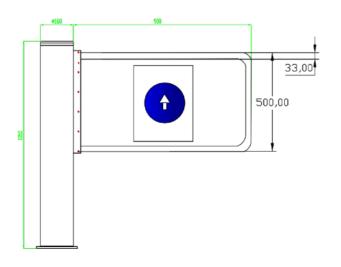

Cylinder pedestrian swing gates are space-

| Dimension                                                                | ф168*1050mm (0.55*3.44*ft) (standard)                                                                 |
|--------------------------------------------------------------------------|-------------------------------------------------------------------------------------------------------|
| Material                                                                 | SUS 304                                                                                               |
| Swing arm Material                                                       | Acrylic/Stainless steel                                                                               |
| Passage Width<br>(Single pcs)                                            | 600mm (1.97ft) -1000mm(3.28ft)                                                                        |
| Passage Width of<br>stainless steel arm<br>(A pair)                      | 600mm (1.97ft) -2000mm (6.56ft)                                                                       |
| Passage Width of acrylic<br>arm<br>(A pair)                              | 600mm (1.97ft) -1800mm (5.91ft)                                                                       |
| Passage direction                                                        | Unidirectional/Bi-directional                                                                         |
| Mechanism                                                                | Servo Motor 200W                                                                                      |
| Pass rate                                                                | 40-50 persons/minute                                                                                  |
|                                                                          |                                                                                                       |
| Operating time                                                           | 0.2 seconds                                                                                           |
| Operating time Power Supply                                              | 0.2 seconds<br>100V-240V 50/60Hz                                                                      |
|                                                                          |                                                                                                       |
| Power Supply Radar for automatic                                         | 100V-240V 50/60Hz                                                                                     |
| Power Supply  Radar for automatic  open                                  | 100V-240V 50/60Hz Unidirectional/Bi-directional                                                       |
| Power Supply  Radar for automatic open  Open Signal                      | 100V-240V 50/60Hz  Unidirectional/Bi-directional  Passive Relay (Dry Contact)                         |
| Power Supply  Radar for automatic open  Open Signal  Communication       | 100V-240V 50/60Hz Unidirectional/Bi-directional  Passive Relay (Dry Contact)  RS485                   |
| Power Supply  Radar for automatic open  Open Signal  Communication  MCBF | 100V-240V 50/60Hz Unidirectional/Bi-directional  Passive Relay (Dry Contact)  RS485  3,000,000 Cycles |

### HIGH PERFOMRANCE

The whole system runs smoothly with low noise.

If you need a dimension drawing according to the site, please contact us.

- Dimension: Can be made according to the client's site.
- Optional use as a single (1pcs) or pair (2pcs).
- Material: 304 stainless steel to 316 stainless steel, or iron with powder coated (color can be customized).
- Swing arm material available in stainless steel or acrylic.
- Mounting base (for above floor wiring) and removable base (for temporary events) can be added.
- Cutouts can be customized to fit any reader. The cutouts can also be canceled.
- LOGO can be customized.
- Customized 3D drawings are available based on the site photos.
- OEM& ODM service is available.