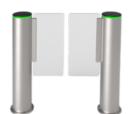

### WORKING MODE

Single pcs or a pair.

One lane (Single one) combinations)

One lane (A pair)

Two lanes (Supports various