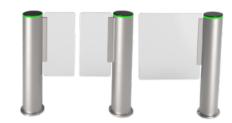

One lane (Single one) combinations)

One lane (A pair)

Two lanes (Supports various