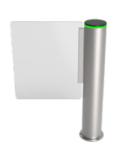

# CYLINDER SPEED GATE CP-310B

body with a horizontal arm or barrier that rotates in a vertical plane. It can work as a single(1pcs) or a pair(2pcs).

The CP-310B mechanism uses cutting edge technology to min the size but ensure the high performance. They are also equipped with famous brand servo motor, which is fast speed and wide lane. The lane width of a single can be set to 600-1000mm. The lane width of a pair can be set to 600-2000mm, which can be used for wheelchair, luggage or bicycle access.

### WORKING MODE

Single pcs or a pair.