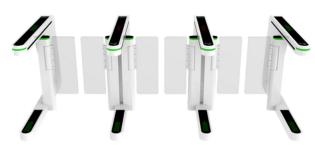

## HIGH END SPEED GATE CP-363

نح ا

**CP-363 speed gate** is a brand-new swing gate with fast response and fast opening speed. It can reach 0.3-0.8 seconds/time and 30-45 people/minute. And the speed can be adjusted, which is more than twice that of ordinary swing gates, which can facilitate pedestrians to pass quickly. This is a major advantage of speed gate. It effectively solves the problem of personnel retention, and is more aesthetics in appearance design, and is more favored by customers. It is a product that combines high safety and high-quality design.

| Dimension           | 1500*140*1000mm (4.92*0.46*3.28ft) (standard) |
|---------------------|-----------------------------------------------|
| Material            | Iron with powder coated                       |
| Swing arm Material  | Acrylic(standard) or Tempered glass           |
| Passage Width       | Standard 600mm (1.97ft)- Max 900mm(2.95ft)    |
| Passage direction   | Unidirectional/Bi-directional                 |
| Mechanism           | Brushless Motor                               |
| IR Sensor           | 6 pairs                                       |
| Pass rate           | 30-40 persons/minute                          |
| Operating time      | 0.2 seconds                                   |
| Power Supply        | 100V-240V, 50/60Hz                            |
| Open Signal         | Passive Relay (Dry Contact)                   |
| Communication       | RS485                                         |
| MCBF                | 3,000,000 Cycles                              |
| Working Temperature | -40°C ~ 70°C                                  |
| Working Environment | Indoor                                        |
| Relative Humidity   | 95% Maximum                                   |