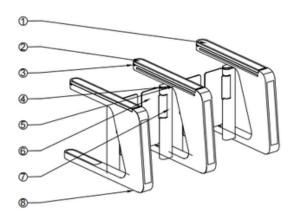

- Acylic Top Lid
- Acrylic CARD Window
- 3 LED Indicator
- Lane Status Indicator
- 5 IR Sensor Cover
- 6 Acrylic Barrier
- Mechanism
- Position of Fixing Screw

- Dimension: Can be made according to the client's site.
- Swing arm material available in glass or acrylic.
- Swing arm LED optional. The arms are more visible in the dark.
- Lights and infrared sensors can be added.
- Mounting base (for above floor wiring) and removable base (for temporary events) can be added.
- Cutouts can be customized to fit any reader. Swipe card icon can be cancelled.
- LOGO can be customized.
- Customized 3D drawings are available based on the site photos.
- OEM& ODM service is available.
  - Please check with sales for customization fees.