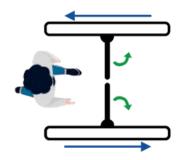

- LED ALERTS Indicate traffic direction with highly-visible green and red. The front post LED will keep green arrow shows that the lane is available. The LED on the side will change based on the status of the gates.
- LANE STATUS LED If the access is granted, the LED will be in green. In standby, the LED is blue. If denied access, the LED flash red.
- ALARM FUNCTION Infrared sensor alarm function, in case of illegal intrusion and reverse intrusion.
- EMERGENCY EXIT The function allows free passage in the event of an emergency or power outage, automatic reset when power is restored.
- WORKING DIRECTION Single directional or Bidirectional is optional.
- AUTOMATIC RESET The swing arms will lock automatically within 5s (adjustable) if a person delay to access.
- ANTI-COLLISION When the gates instantaneously encounter an impulse force that is beyond the safety range, the arm will automatic reset in place. The mechanism will not be damaged at all.
- ANTI-PASS BACK The gate will stay in lock if someone wants to entry in the reverse direction.
- **ANTI-TRAILING** The gate will alarm if more than one person passby without permission.
- ANTI-INTRUSION The gate is locked automatically until a valid open signal is sent. When there is a valid signal, the gate will unlock within 0.2s (adjustable).