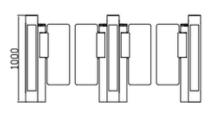

| Dimension           | 1500*140*1000mm (4.92*0.46*3.28ft) (standard) |
|---------------------|-----------------------------------------------|
| Material            | Iron with powder coated                       |
| Swing arm Material  | Acrylic(standard) or Tempered glass           |
| Passage Width       | Standard 600mm (1.97ft)- Max 900mm(2.95ft)    |
| Passage direction   | Unidirectional/Bi-directional                 |
| Mechanism           | Brushless Motor                               |
| IR Sensor           | 6 pairs                                       |
| Pass rate           | 30-40 persons/minute                          |
| Operating time      | 0.2 seconds                                   |
| Power Supply        | 100V-240V, 50/60Hz                            |
| Open Signal         | Passive Relay (Dry Contact)                   |
| Communication       | RS485                                         |
| MCBF                | 3,000,000 Cycles                              |
| Working Temperature | -40°C ~ 70°C                                  |
| Working Environment | Indoor                                        |
| Relative Humidity   | 95% Maximum                                   |