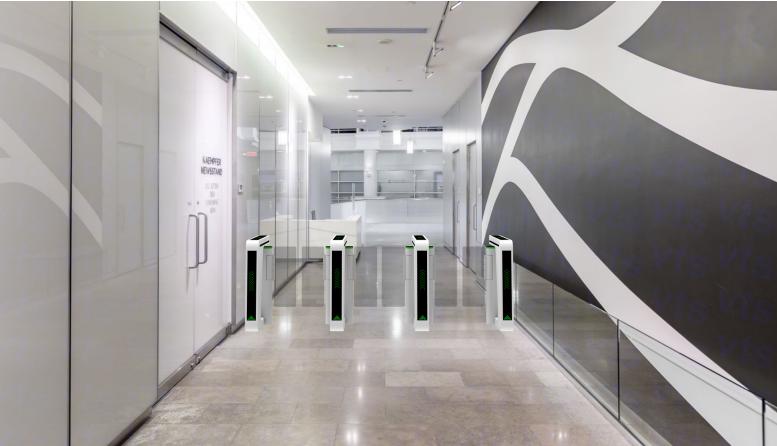

## HIGH END SPEED GATE CP-363

نح ا

**CP-363 speed gate** is a brand-new swing gate with fast response and fast opening speed. It can reach 0.3-0.8 seconds/time and 30-45 people/minute. And the speed can be adjusted, which is more than twice that of ordinary swing gates, which can facilitate pedestrians to pass quickly. This is a major advantage of speed gate. It effectively solves the problem of personnel retention, and is more aesthetics in appearance design, and is more favored by customers. It is a product that combines high safety and high-quality design.

The speed gate is high compatibility, which can work with all third party access control system. It comes with 6 pairs infrared sensors to ensures the security of passage at high throughput. The reasonable design and high configuration is to ensure the gates can move quickly and accurately, stably and quietly; with low-power con sumption, energy conservation and environment protection.

The speed gate is designed with security in mind. They have features like anti-tailgating technology, which prevents unauthorized individuals from following closely behind an authorized user to gain entry. These models also include alarms or indicators to alert security personnel to suspicious activity.