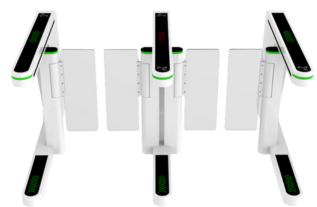

## HIGH END SPEED GATE CP-363

نح ا

**CP-363 speed gate** is a brand-new swing gate with fast response and fast opening speed. It can reach 0.3-0.8 seconds/time and 30-45 people/minute. And the speed can be adjusted, which is more than twice that of ordinary swing gates, which can facilitate pedestrians to pass quickly. This is a major advantage of speed gate. It effectively solves the problem of personnel retention, and is more aesthetics in appearance design, and is more favored by customers. It is a product that combines high safety and high-quality design.