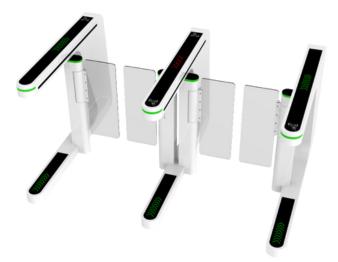

## HIGH END SPEED GATE CP-363

نح ا

**CP-363 speed gate** is a brand-new swing gate with fast response and fast opening speed. It can reach 0.3-0.8 seconds/time and 30-45 people/minute. And the speed can be adjusted, which is more than twice that of ordinary swing gates, which can facilitate pedestrians to pass quickly. This is a major advantage of speed gate. It effectively solves the problem of personnel retention, and is more aesthetics in appearance design, and is more favored by customers. It is a product that combines high safety and high-quality design.

In case of a power outage, swing arms are unlocked and open automatically.

Three lanes