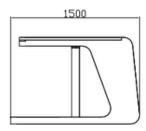

| Dimension           | 1500*140*1000mm (4.92*0.46*3.28ft) (standard) |
|---------------------|-----------------------------------------------|
| Material            | Iron with powder coated                       |
| Swing arm Material  | Acrylic(standard) or Tempered glass           |
| Passage Width       | Standard 600mm (1.97ft)- Max 900mm(2.95ft)    |
| Passage direction   | Unidirectional/Bi-directional                 |
| Mechanism           | Brushless Motor                               |
| IR Sensor           | 6 pairs                                       |
| Pass rate           | 30-40 persons/minute                          |
| Operating time      | 0.2 seconds                                   |
| Power Supply        | 100V-240V, 50/60Hz                            |
| Open Signal         | Passive Relay (Dry Contact)                   |
| Communication       | RS485                                         |
| MCBF                | 3,000,000 Cycles                              |
| Working Temperature | -40°C ~ 70°C                                  |
| Working Environment | Indoor                                        |
| Relative Humidity   | 95% Maximum                                   |