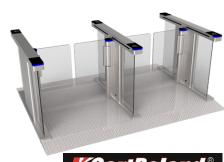

## HIGH END SPEED GATE CP-363

نح ا

**CP-363 speed gate** is a brand-new swing gate with fast response and fast opening speed. It can reach 0.3-0.8 seconds/time and 30-45 people/minute. And the speed can be adjusted, which is more than twice that of ordinary swing gates, which can facilitate pedestrians to pass quickly. This is a major advantage of speed gate. It effectively solves the problem of personnel retention, and is more aesthetics in appearance design, and is more favored by customers. It is a product that combines high safety and high-quality design.

In case of a power outage, swing arms are unlocked and open automatically.

Three lanes