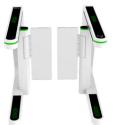

## HIGH END SPEED GATE CP-363

نح ا

**CP-363 speed gate** is a brand-new swing gate with fast response and fast opening speed. It can reach 0.3-0.8 seconds/time and 30-45 people/minute. And the speed can be adjusted, which is more than twice that of ordinary swing gates, which can facilitate pedestrians to pass quickly. This is a major advantage of speed gate. It effectively solves the problem of personnel retention, and is more aesthetics in appearance design, and is more favored by customers. It is a product that combines high safety and high-quality design.

| Dimension           | 1500*140*1000mm (4.92*0.46*3.28ft) (standard) |
|---------------------|-----------------------------------------------|
| Material            | Iron with powder coated                       |
| Swing arm Material  | Acrylic(standard) or Tempered glass           |
| Passage Width       | Standard 600mm (1.97ft)- Max 900mm(2.95ft)    |
| Passage direction   | Unidirectional/Bi-directional                 |
| Mechanism           | Brushless Motor                               |
| IR Sensor           | 6 pairs                                       |
| Pass rate           | 30-40 persons/minute                          |
| Operating time      | 0.2 seconds                                   |
| Power Supply        | 100V-240V, 50/60Hz                            |
| Open Signal         | Passive Relay (Dry Contact)                   |
| Communication       | RS485                                         |
| MCBF                | 3,000,000 Cycles                              |
| Working Temperature | -40°C ~ 70°C                                  |
| Working Environment | Indoor                                        |
| Relative Humidity   | 95% Maximum                                   |