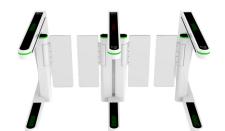

## HIGH END SPEED GATE CP-363

نح ا

**CP-363 speed gate** is a brand-new swing gate with fast response and fast opening speed. It can reach 0.3-0.8 seconds/time and 30-45 people/minute. And the speed can be adjusted, which is more than twice that of ordinary swing gates, which can facilitate pedestrians to pass quickly. This is a major advantage of speed gate. It effectively solves the problem of personnel retention, and is more aesthetics in appearance design, and is more favored by customers. It is a product that combines high safety and high-quality design.

| Dimension           | 1500*140*1000mm (4.92*0.46*3.28ft) (standard) |
|---------------------|-----------------------------------------------|
| Material            | Iron with powder coated                       |
| Swing arm Material  | Acrylic(standard) or Tempered glass           |
| Passage Width       | Standard 600mm (1.97ft)- Max 900mm(2.95ft)    |
| Passage direction   | Unidirectional/Bi-directional                 |
| Mechanism           | Brushless Motor                               |
| IR Sensor           | 6 pairs                                       |
| Pass rate           | 30-40 persons/minute                          |
| Operating time      | 0.2 seconds                                   |
| Power Supply        | 100V-240V, 50/60Hz                            |
| Open Signal         | Passive Relay (Dry Contact)                   |
| Communication       | RS485                                         |
| MCBF                | 3,000,000 Cycles                              |
| Working Temperature | -40°C ~ 70°C                                  |
| Working Environment | Indoor                                        |
| Relative Humidity   | 95% Maximum                                   |