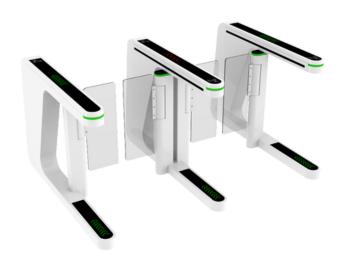

## HIGH END SPEED GATE CP-363

نح ا

**CP-363 speed gate** is a brand-new swing gate with fast response and fast opening speed. It can reach 0.3-0.8 seconds/time and 30-45 people/minute. And the speed can be adjusted, which is more than twice that of ordinary swing gates, which can facilitate pedestrians to pass quickly. This is a major advantage of speed gate. It effectively solves the problem of personnel retention, and is more aesthetics in appearance design, and is more favored by customers. It is a product that combines high safety and high-quality design.

In case of a power outage, swing arms are unlocked and open automatically.

Three lanes