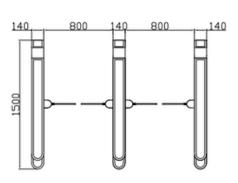

| Dimension           | 1500*140*1000mm (4.92*0.46*3.28ft) (standard) |
|---------------------|-----------------------------------------------|
| Material            | Iron with powder coated                       |
| Swing arm Material  | Acrylic(standard) or Tempered glass           |
| Passage Width       | Standard 600mm (1.97ft)- Max 900mm(2.95ft)    |
| Passage direction   | Unidirectional/Bi-directional                 |
| Mechanism           | Brushless Motor                               |
| IR Sensor           | 6 pairs                                       |
| Pass rate           | 30-40 persons/minute                          |
| Operating time      | 0.2 seconds                                   |
| Power Supply        | 100V-240V, 50/60Hz                            |
| Open Signal         | Passive Relay (Dry Contact)                   |
| Communication       | RS485                                         |
| MCBF                | 3,000,000 Cycles                              |
| Working Temperature | -40°C ~ 70°C                                  |
| Working Environment | Indoor                                        |
| Relative Humidity   | 95% Maximum                                   |

In case of a power outage, swing arms are unlocked and open automatically.

Three lanes