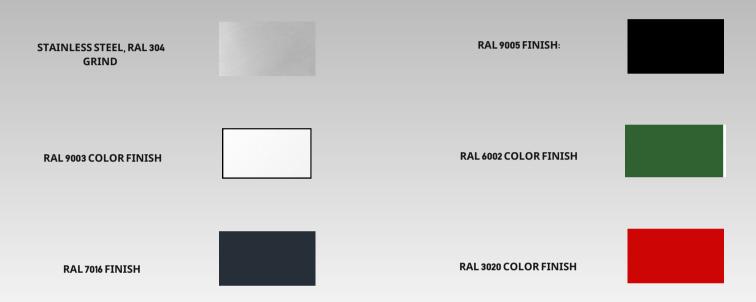

V/220V 50/60Hz 24V power supply

Information:



Air and Sea Transport



Checkpoints For Staff



Culture and Entertainment Sector



Access Control and Working Time Records

### **Functions:**



TRANSITION SPEED 35 PEOPLE/MIN



**AUTOMATIC CALIBRATION** 



**NUMBER OF CYCLES** BEFORE FAILURE: 5,000,000 (MCBF)





BIDIRECTIONAL INPUT-OUTPUT **OPERATION** 



**SERVO DRIVE MECHANISM** 





#### **OPTIONS**

Possibility to install additional devices (crossing counter, biometric and RFID proximity readers, coin acceptor, evacuation buttons, barcode and QR readers) Radio Controller (Wireless) Cable remote control

**LED** display Possibility to install a battery



**ANTI-PANIC FUNCTION** 





**POSSIBILITY OF EXPANSION ACCORDING TO THE CUSTOMER** 





## Available finishing options:



## **Dimensions**