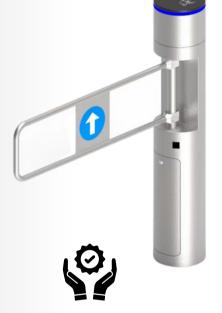

**LED** display Possibility to install a battery

**ANTI-PANIC FUNCTION** 

**POSSIBILITY OF EXPANSION ACCORDING TO THE CUSTOMER** 