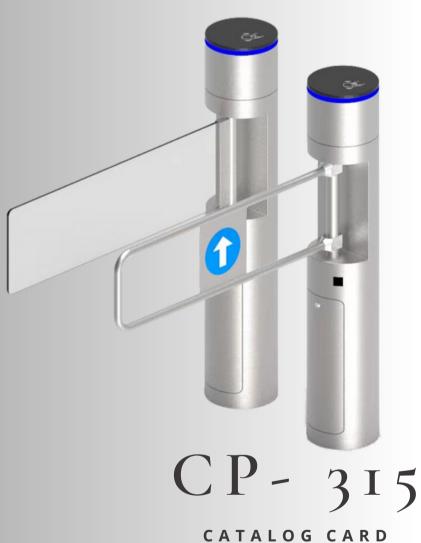

# **CP-315**

### **Example Applications:**

Ticket Control and Authorization Management

Securing State Institutions

Length: 219 mm Height: 1180 mm Passage width: 900 mm Power supply: 110V/220V 50/60Hz 24V power supply