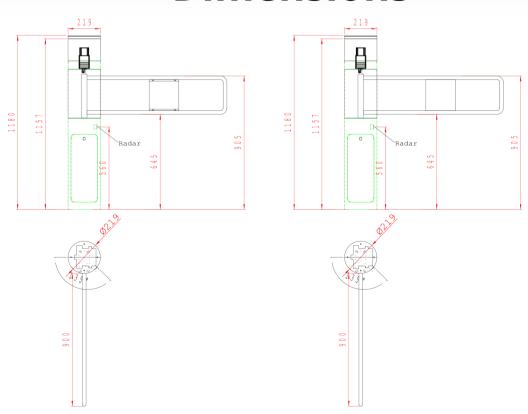

## **Dimensions**

### **Example Applications:**

Ticket Control and Authorization Management

Securing State Institutions

Length: 219 mm Height: 1180 mm Passage width: 900 mm Power supply: 110V/220V 50/60Hz 24V power supply