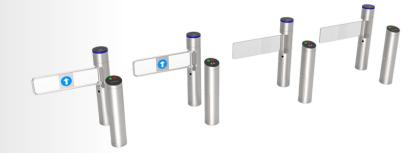

# **CP-315**

### **Example Applications:**

Ticket Control and Authorization Management

Securing State Institutions

Length: 219 mm Height: 1180 mm Passage width: 900 mm Power supply: 110V/220V 50/60Hz 24V power supply