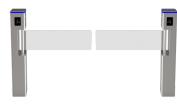

Powered of equipment with Super Capacitor

One lane (Single one)

One lane (A pair)

Two lanes (Supports various combinations)