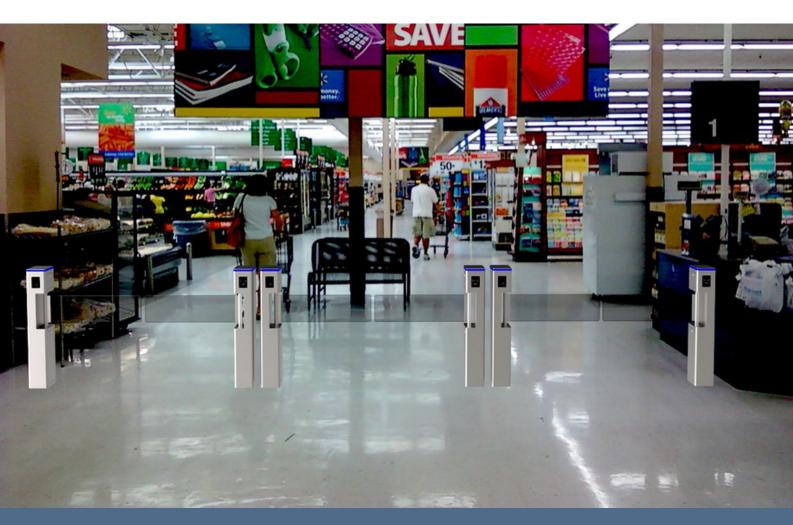

# RADAR VERTICAL SWING TURNSTILE CP-314

The **CP-314 Supermarket Entrance Turnstile** has a slender, upright post with a horizontal arm or barrier that rotates in a vertical plane. It can work as a single(1pcs) or a pair(2pcs). The lane width of a single can be set to 600–1000mm. The lane width of a pair can be set to 600–2000mm, which can be used for wheelchair, luggage or bicycle access.

Vertical supermarket entrance turnstiles are space-efficient and suitable for locations with limited space as they don't require much room for installation. These turnstiles are deployed in a wide range of environments, from public transit stations and airports to corporate offices, stadiums, and high-security facilities. They help regulate pedestrian flow and enhance security.