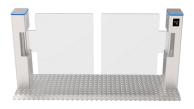

# RADAR VERTICAL SWING TURNSTILE CP-314

The **CP-314 Supermarket Entrance Turnstile** has a slender, upright post with a horizontal arm or barrier that rotates in a vertical plane. It can work as a single(1pcs) or a pair(2pcs). The lane width of a single can be set to 600–1000mm. The lane width of a pair can be set to 600–2000mm, which can be used for wheelchair, luggage or bicycle access.

Vertical supermarket entrance turnstiles are space-efficient and suitable for locations with limited space as they don't require much room for installation. These turnstiles are deployed in a wide range of environments, from public transit stations and airports to corporate offices, stadiums, and high-security facilities. They help regulate pedestrian flow and enhance security.