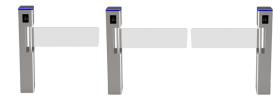

Powered of equipment with Super Capacitor

One lane (Single one)

One lane (A pair)

Two lanes (Supports various combinations)