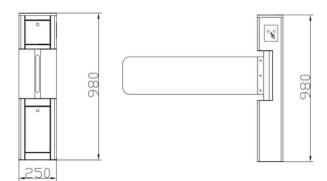

PASSAGE FOR DISABLE

| Dimension                                           | 250*190*1050mm(0.82*0.62*3.44ft)<br>(standard) |
|-----------------------------------------------------|------------------------------------------------|
| Material                                            | SUS 304                                        |
| Swing arm Material                                  | Stainless steel/ Acrylic                       |
| Passage Width (Single pcs)                          | 600mm (1.97ft) -1000mm(3.28ft)                 |
| Passage Width of<br>stainless steel arm<br>(A pair) | 600mm (1.97ft) -2000mm(6.56ft)                 |
| Passage Width of acrylic<br>arm<br>(A pair)         | 600mm (1.97ft) -1800mm(5.91ft)                 |
| Passage direction                                   | Unidirectional/Bi-directional                  |
| Mechanism                                           | DC Brushless Motor                             |
| Pass rate                                           | 30-35 persons/minute                           |
| Operating time                                      | 0.2 seconds                                    |
| Power Supply                                        | 100V-240V 50/60Hz                              |
| Radar for automatic open                            | Unidirectional/Bi-directional                  |
| Open Signal                                         | Passive Relay (Dry Contact)                    |
| Communication                                       | RS485/RS232                                    |
| MCBF                                                | 3,000,000 Cycles                               |
| Working Temperature                                 | -40°C ~ 70°C                                   |
| Working Environment                                 | Indoor                                         |
| Relative Humidity                                   | 95% Maximum                                    |

# RADAR VERTICAL SWING TURNSTILE CP-314

The **CP-314 Supermarket Entrance Turnstile** has a slender, upright post with a horizontal arm or barrier that rotates in a vertical plane. It can work as a single(1pcs) or a pair(2pcs). The lane width of a single can be set to 600–1000mm. The lane width of a pair can be set to 600–2000mm, which can be used for wheelchair, luggage or bicycle access.