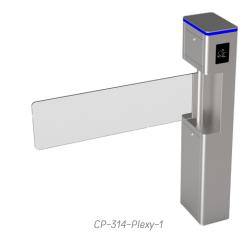

# RADAR VERTICAL SWING TURNSTILE CP-314

The **CP-314 Supermarket Entrance Turnstile** has a slender, upright post with a horizontal arm or barrier that rotates in a vertical plane. It can work as a single(1pcs) or a pair(2pcs). The lane width of a single can be set to 600–1000mm. The lane width of a pair can be set to 600–2000mm, which can be used for wheelchair, luggage or bicycle access.

PASSAGE FOR DISABLE

| Dimension                                           | 250*190*1050mm(0.82*0.62*3.44ft)<br>(standard) |
|-----------------------------------------------------|------------------------------------------------|
| Material                                            | SUS 304                                        |
| Swing arm Material                                  | Stainless steel/ Acrylic                       |
| Passage Width (Single pcs)                          | 600mm (1.97ft) -1000mm(3.28ft)                 |
| Passage Width of<br>stainless steel arm<br>(A pair) | 600mm (1.97ft) -2000mm(6.56ft)                 |
| Passage Width of acrylic<br>arm<br>(A pair)         | 600mm (1.97ft) -1800mm(5.91ft)                 |
| Passage direction                                   | Unidirectional/Bi-directional                  |
| Mechanism                                           | DC Brushless Motor                             |
| Pass rate                                           | 30-35 persons/minute                           |
| Operating time                                      | 0.2 seconds                                    |
| Power Supply                                        | 100V-240V 50/60Hz                              |
| Radar for automatic open                            | Unidirectional/Bi-directional                  |
| Open Signal                                         | Passive Relay (Dry Contact)                    |
| Communication                                       | RS485/RS232                                    |
| MCBF                                                | 3,000,000 Cycles                               |
| Working Temperature                                 | -40°C ~ 70°C                                   |
| Working Environment                                 | Indoor                                         |
| Relative Humidity                                   | 95% Maximum                                    |