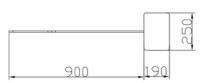

PASSAGE FOR DISABLE

| Dimension                                           | 250*190*1050mm(0.82*0.62*3.44ft)<br>(standard) |
|-----------------------------------------------------|------------------------------------------------|
| Material                                            | SUS 304                                        |
| Swing arm Material                                  | Stainless steel/ Acrylic                       |
| Passage Width (Single pcs)                          | 600mm (1.97ft) -1000mm(3.28ft)                 |
| Passage Width of<br>stainless steel arm<br>(A pair) | 600mm (1.97ft) -2000mm(6.56ft)                 |
| Passage Width of acrylic<br>arm<br>(A pair)         | 600mm (1.97ft) -1800mm(5.91ft)                 |
| Passage direction                                   | Unidirectional/Bi-directional                  |
| Mechanism                                           | DC Brushless Motor                             |
| Pass rate                                           | 30-35 persons/minute                           |
| Operating time                                      | 0.2 seconds                                    |
| Power Supply                                        | 100V-240V 50/60Hz                              |
| Radar for automatic open                            | Unidirectional/Bi-directional                  |
| Open Signal                                         | Passive Relay (Dry Contact)                    |
| Communication                                       | RS485/RS232                                    |
| MCBF                                                | 3,000,000 Cycles                               |
| Working Temperature                                 | -40°C ~ 70°C                                   |
| Working Environment                                 | Indoor                                         |
| Relative Humidity                                   | 95% Maximum                                    |