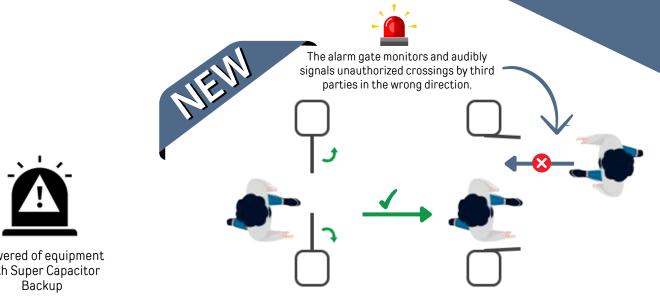

Powered of equipment with Super Capacitor

One lane (Single one)

One lane (A pair)

Two lanes (Supports various combinations)