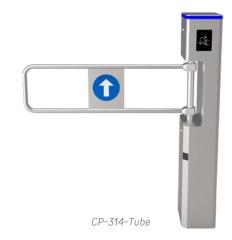

# RADAR VERTICAL SWING TURNSTILE CP-314

The **CP-314 Supermarket Entrance Turnstile** has a slender, upright post with a horizontal arm or barrier that rotates in a vertical plane. It can work as a single(1pcs) or a pair(2pcs). The lane width of a single can be set to 600–1000mm. The lane width of a pair can be set to 600–2000mm, which can be used for wheelchair, luggage or bicycle access.

PASSAGE FOR DISABLE

| Dimension                                           | 250*190*1050mm(0.82*0.62*3.44ft)<br>(standard) |
|-----------------------------------------------------|------------------------------------------------|
| Material                                            | SUS 304                                        |
| Swing arm Material                                  | Stainless steel/ Acrylic                       |
| Passage Width (Single pcs)                          | 600mm (1.97ft) -1000mm(3.28ft)                 |
| Passage Width of<br>stainless steel arm<br>(A pair) | 600mm (1.97ft) -2000mm(6.56ft)                 |
| Passage Width of acrylic<br>arm<br>(A pair)         | 600mm (1.97ft) -1800mm(5.91ft)                 |
| Passage direction                                   | Unidirectional/Bi-directional                  |
| Mechanism                                           | DC Brushless Motor                             |
| Pass rate                                           | 30-35 persons/minute                           |
| Operating time                                      | 0.2 seconds                                    |
| Power Supply                                        | 100V-240V 50/60Hz                              |
| Radar for automatic open                            | Unidirectional/Bi-directional                  |
| Open Signal                                         | Passive Relay (Dry Contact)                    |
| Communication                                       | RS485/RS232                                    |
| MCBF                                                | 3,000,000 Cycles                               |
| Working Temperature                                 | -40°C ~ 70°C                                   |
| Working Environment                                 | Indoor                                         |
| Relative Humidity                                   | 95% Maximum                                    |