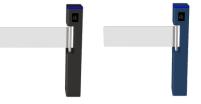

Powered of equipment with Super Capacitor

One lane (Single one)

One lane (A pair)

Two lanes (Supports various combinations)