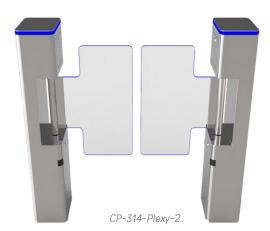

# RADAR VERTICAL SWING TURNSTILE CP-314

The **CP-314 Supermarket Entrance Turnstile** has a slender, upright post with a horizontal arm or barrier that rotates in a vertical plane. It can work as a single(1pcs) or a pair(2pcs). The lane width of a single can be set to 600–1000mm. The lane width of a pair can be set to 600–2000mm, which can be used for wheelchair, luggage or bicycle access.

PASSAGE FOR DISABLE

| Dimension                                           | 250*190*1050mm(0.82*0.62*3.44ft)<br>(standard) |
|-----------------------------------------------------|------------------------------------------------|
| Material                                            | SUS 304                                        |
| Swing arm Material                                  | Stainless steel/ Acrylic                       |
| Passage Width (Single pcs)                          | 600mm (1.97ft) -1000mm(3.28ft)                 |
| Passage Width of<br>stainless steel arm<br>(A pair) | 600mm (1.97ft) -2000mm(6.56ft)                 |
| Passage Width of acrylic<br>arm<br>(A pair)         | 600mm (1.97ft) -1800mm(5.91ft)                 |
| Passage direction                                   | Unidirectional/Bi-directional                  |
| Mechanism                                           | DC Brushless Motor                             |
| Pass rate                                           | 30-35 persons/minute                           |
| Operating time                                      | 0.2 seconds                                    |
| Power Supply                                        | 100V-240V 50/60Hz                              |
| Radar for automatic open                            | Unidirectional/Bi-directional                  |
| Open Signal                                         | Passive Relay (Dry Contact)                    |
| Communication                                       | RS485/RS232                                    |
| MCBF                                                | 3,000,000 Cycles                               |
| Working Temperature                                 | -40°C ~ 70°C                                   |
| Working Environment                                 | Indoor                                         |
| Relative Humidity                                   | 95% Maximum                                    |