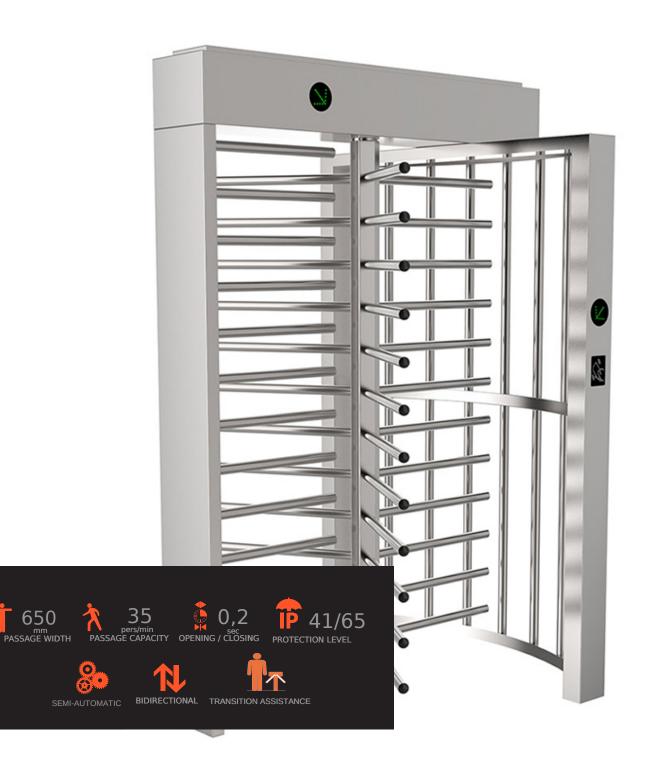

### **TECHNICAL SPECIFICATIONS**

- Gate Length: 1500 mm
- Gate width: 1630 mm
- Gate height: 2310 mm
- Standard mechanism: Servo-drive
- **System operating temperature:** -30°C to +60°C