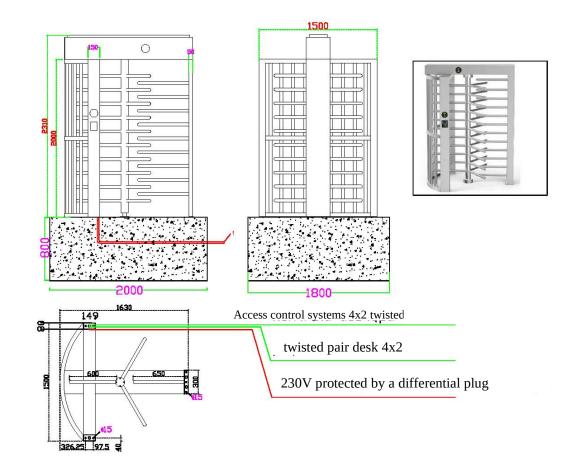

### **TECHNICAL SPECIFICATIONS**

- Gate Length: 1500 mm
- Gate width: 1630 mm
- Gate height: 2310 mm
- Standard mechanism: Servo-drive
- **System operating temperature:** -30°C to +60°C

### DIMENSIONS OF JOWISZ CP-402YA GATE