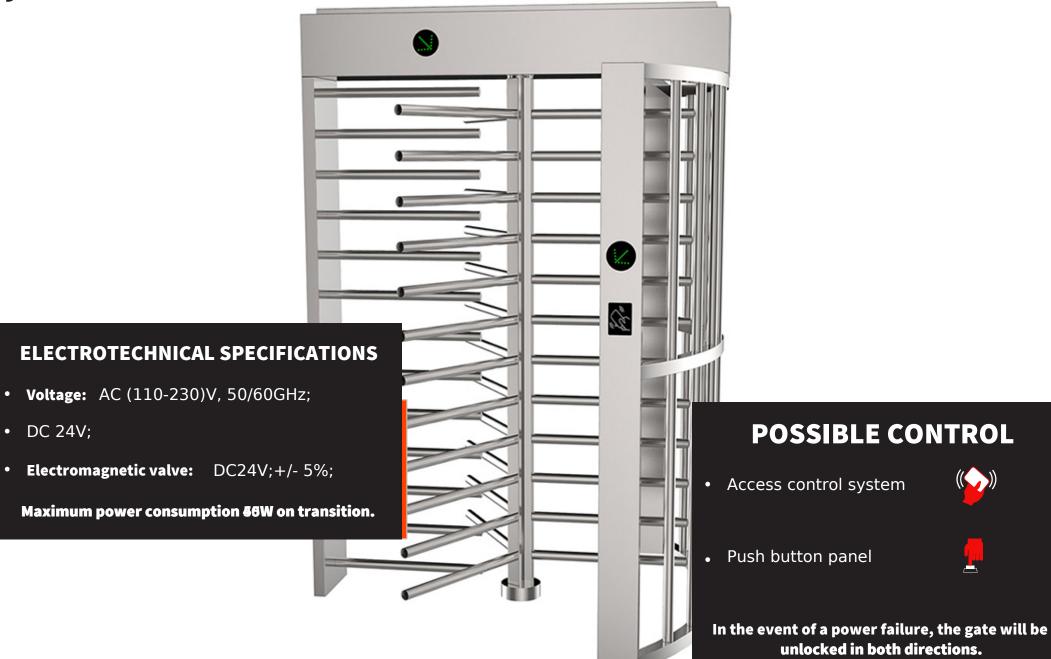

# JOWISZ CP-402Y

• DC 24V;

#### **2. ANTIPANIC FUNCTION**

In the event of a power failure, the device remains unlocked to allow pedestrians to pass through the designated inspection area without obstruction.