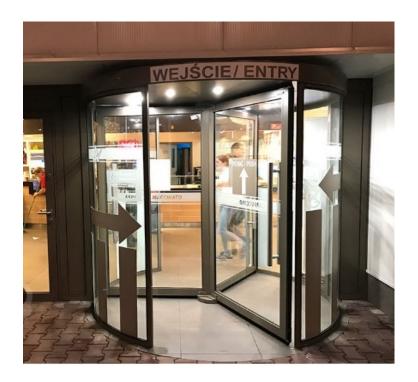

# REVOLVING DOORS FREEDOM

The entrance to the building is a business card-it makes the first impression on the person. Thanks to their design Cartpoland revolving doors save the highest possible amount of energy during entry od exit of a building. The transparent design adds to the a ttractiveness of the entrance area, which is representave of the building as a whole. The building's thermal separation is not affected by the revolving door and the slim design allows a high throughput rate. All glass units with the elegant stainless steel profiles provide a stylish design which is one of the key customers' demands. Cartpoland four leave manual revolving doors will provide an ideal comfort for your office building, hospital, shopping mall, train station or airport.