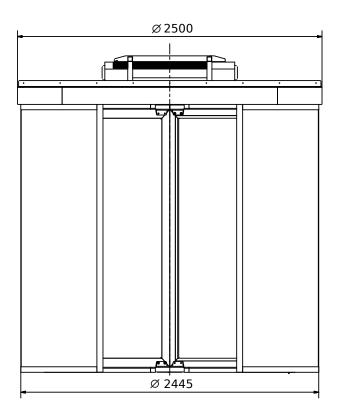

| TECHNICAL SPECIFICATIONS   |                                                                                                                                                                     |
|----------------------------|---------------------------------------------------------------------------------------------------------------------------------------------------------------------|
| Unit width, mm             | 2500                                                                                                                                                                |
| Unit lenght, mm            | 2580                                                                                                                                                                |
| Unit height, mm            | 2600                                                                                                                                                                |
| Unit weight, kg (not more) | 500                                                                                                                                                                 |
| Number of door leaves      | 4                                                                                                                                                                   |
| Glass type                 | Tempered safety glass                                                                                                                                               |
| Finishing                  | Polished/brushed stainless steel powder coated RAL 7035 (Light grey) RAL 9005 (Jet Black) RAL 6005 (Moss Green) RAL 5003 (Sapphire Blue) RAL 7016 (Anthracite Grey) |
| Function                   | Can be revolved manually, smooth running                                                                                                                            |
| Brushes                    | Sealing brushes the door leaves                                                                                                                                     |
| Handles                    | Stainless steel handles, polished/pushed                                                                                                                            |