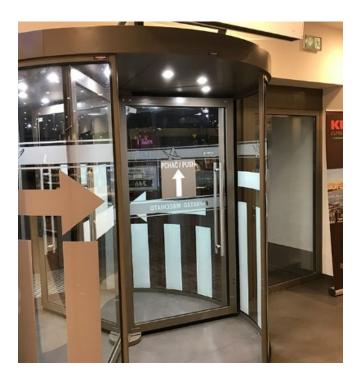

# REVOLVING DOORS FREEDOM

The entrance to the building is a business card-it makes the first impression on the person. Thanks to their design Cartpoland revolving doors save the highest possible amount of energy during entry od exit of a building. The transparent design adds to the a ttractiveness of the entrance area, which is representave of the building as a whole. The building's thermal separation is not affected by the revolving door and the slim design allows a high throughput rate. All glass units with the elegant stainless steel profiles provide a stylish design which is one of the key customers' demands. Cartpoland four leave manual revolving doors will provide an ideal comfort for your office building, hospital, shopping mall, train station or airport.