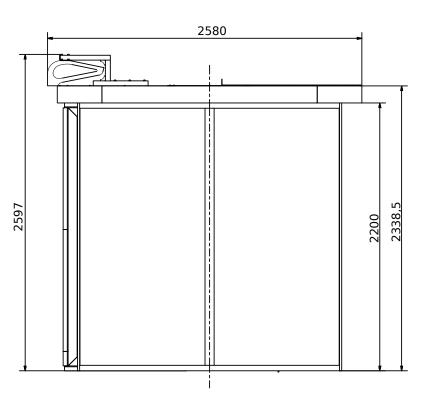

| TECHNICAL SPECIFICATIONS   |                                                                                                                                                                     |
|----------------------------|---------------------------------------------------------------------------------------------------------------------------------------------------------------------|
| Unit width, mm             | 2500                                                                                                                                                                |
| Unit lenght, mm            | 2580                                                                                                                                                                |
| Unit height, mm            | 2600                                                                                                                                                                |
| Unit weight, kg (not more) | 500                                                                                                                                                                 |
| Number of door leaves      | 4                                                                                                                                                                   |
| Glass type                 | Tempered safety glass                                                                                                                                               |
| Finishing                  | Polished/brushed stainless steel powder coated RAL 7035 (Light grey) RAL 9005 (Jet Black) RAL 6005 (Moss Green) RAL 5003 (Sapphire Blue) RAL 7016 (Anthracite Grey) |
| Function                   | Can be revolved manually, smooth running                                                                                                                            |
| Brushes                    | Sealing brushes the door leaves                                                                                                                                     |
| Handles                    | Stainless steel handles, polished/pushed                                                                                                                            |