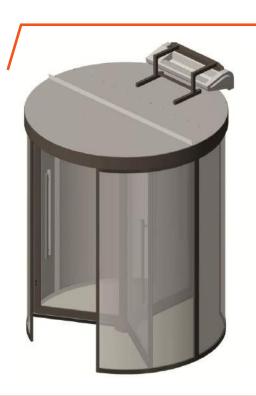

# REVOLVING DOORS FREEDOM

The entrance to the building is a business card-it makes the first impression on the person. Thanks to their design Cartpoland revolving doors save the highest possible amount of energy during entry od exit of a building. The transparent design adds to the a ttractiveness of the entrance area, which is representave of the building as a whole. The building's thermal separation is not affected by the revolving door and the slim design allows a high throughput rate. All glass units with the elegant stainless steel profiles provide a stylish design which is one of the key customers' demands. Cartpoland four leave manual revolving doors will provide an ideal comfort for your office building, hospital, shopping mall, train station or airport.