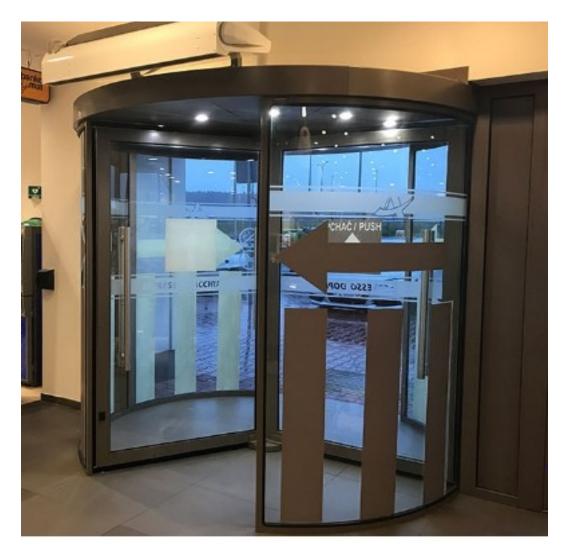

# REVOLVING DOORS FREEDOM

The entrance to the building is a business card-it makes the first impression on the person. Thanks to their design Cartpoland revolving doors save the highest possible amount of energy during entry od exit of a building. The transparent design adds to the a ttractiveness of the entrance area, which is representave of the building as a whole. The building's thermal separation is not affected by the revolving door and the slim design allows a high throughput rate. All glass units with the elegant stainless steel profiles provide a stylish design which is one of the key customers' demands. Cartpoland four leave manual revolving doors will provide an ideal comfort for your office building, hospital, shopping mall, train station or airport.