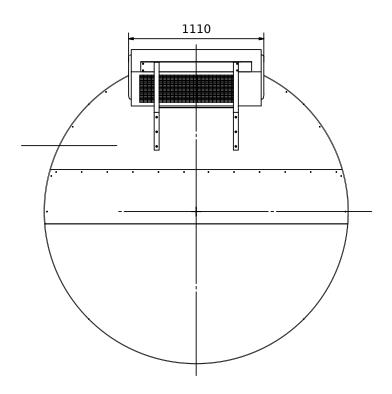

| TECHNICAL SPECIFICATIONS   |                                                                                                                                                                     |
|----------------------------|---------------------------------------------------------------------------------------------------------------------------------------------------------------------|
| Unit width, mm             | 2500                                                                                                                                                                |
| Unit lenght, mm            | 2580                                                                                                                                                                |
| Unit height, mm            | 2600                                                                                                                                                                |
| Unit weight, kg (not more) | 500                                                                                                                                                                 |
| Number of door leaves      | 4                                                                                                                                                                   |
| Glass type                 | Tempered safety glass                                                                                                                                               |
| Finishing                  | Polished/brushed stainless steel powder coated RAL 7035 (Light grey) RAL 9005 (Jet Black) RAL 6005 (Moss Green) RAL 5003 (Sapphire Blue) RAL 7016 (Anthracite Grey) |
| Function                   | Can be revolved manually, smooth running                                                                                                                            |
| Brushes                    | Sealing brushes the door leaves                                                                                                                                     |
| Handles                    | Stainless steel handles, polished/pushed                                                                                                                            |