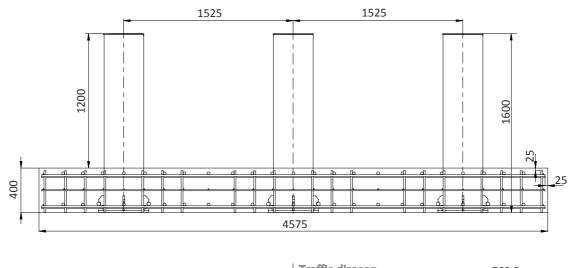

One of the greates advantage of following model is absence of H-beams or pre-welded structures, in order to minimize shipping volume and weight.

Bollards are installed at a depth of 400 mm only. Minimal installation depth and maximum anti-ram protection - this is the ideal combination that our customers are looking for. This model can be installed at urban areas, because the installation depth of 400 mm ensures that the underground urban communications won't be affected.

## **TECHNICAL SPECS:**

| Model                           | RB345-09-S-035                                                                                                    |
|---------------------------------|-------------------------------------------------------------------------------------------------------------------|
| Security class                  | ASTM F2656/2656M-20, M50 (K12), P1 IWA 14-1:2013, Bollard V/7200[N2B]/80/90:0.7 Crash-tested: triple bollards set |
| Impact resistance, J            | 1 789 000                                                                                                         |
| Diameter, mm                    | 355                                                                                                               |
| Wall thickness, mm              | 30                                                                                                                |
| Height, mm                      | 1200                                                                                                              |
| Installation depth, mm          | 400                                                                                                               |
| Material                        | Galvanized and powder coated tube (any RAL upon request) Stainless steel sleeve / casing up on request            |
| Bollard top lighting (Optional) | LED; UFO-shaped; red, white or yellow                                                                             |