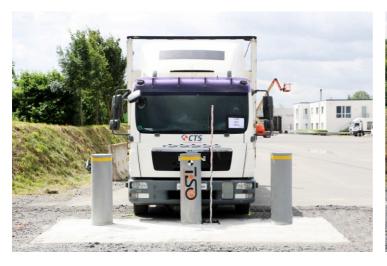

## HIGH SECURITY FIXED BOLLARD

Crash-tested according to

## ABSENCE OF H-BEAMS OR PRE-WELDED STRUCTURES, IN ORDER TO MINIMIZE SHIPPING VOLUME AND WEIGHT

High security fixed bollards were designed to protect the perimeter of the protected area. Following model can stop a truck 7 200 kg (7,2 t) mass driving at 80 kph (50 mph) speed. This confirmed by successfully passed tests ASTM F2656/2656M-20 and IWA 14-1:2013.

One of the greates advantage of following model is absence of H-beams or pre-welded structures, in order to minimize shipping volume and weight.

Bollards are installed at a depth of 400 mm only. Minimal installation depth and maximum anti-ram protection - this is the ideal combination that our customers are looking for. This model can be installed at urban areas, because the installation depth of 400 mm ensures that the underground urban communications won't be affected.