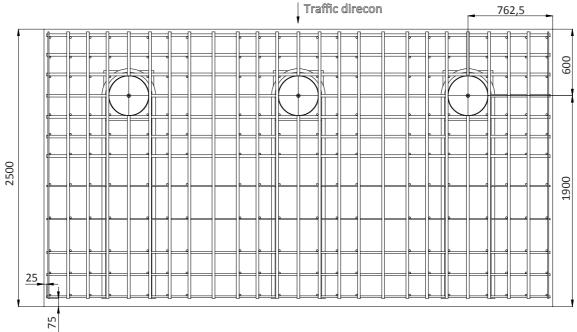

One of the greates advantage of following model is absence of H-beams or pre-welded structures, in order to minimize shipping volume and weight.

Bollards are installed at a depth of 400 mm only. Minimal installation depth and maximum anti-ram protection - this is the ideal combination that our customers are looking for. This model can be installed at urban areas, because the installation depth of 400 mm ensures that the underground urban communications won't be affected.

## **TECHNICAL SPECS:**

| Model                           | RB345-09-S-035                                                                                                    |
|---------------------------------|-------------------------------------------------------------------------------------------------------------------|
| Security class                  | ASTM F2656/2656M-20, M50 (K12), P1 IWA 14-1:2013, Bollard V/7200[N2B]/80/90:0.7 Crash-tested: triple bollards set |
| Impact resistance, J            | 1 789 000                                                                                                         |
| Diameter, mm                    | 355                                                                                                               |
| Wall thickness, mm              | 30                                                                                                                |
| Height, mm                      | 1200                                                                                                              |
| Installation depth, mm          | 400                                                                                                               |
| Material                        | Galvanized and powder coated tube (any RAL upon request) Stainless steel sleeve / casing up on request            |
| Bollard top lighting (Optional) | LED; UFO-shaped; red, white or yellow                                                                             |