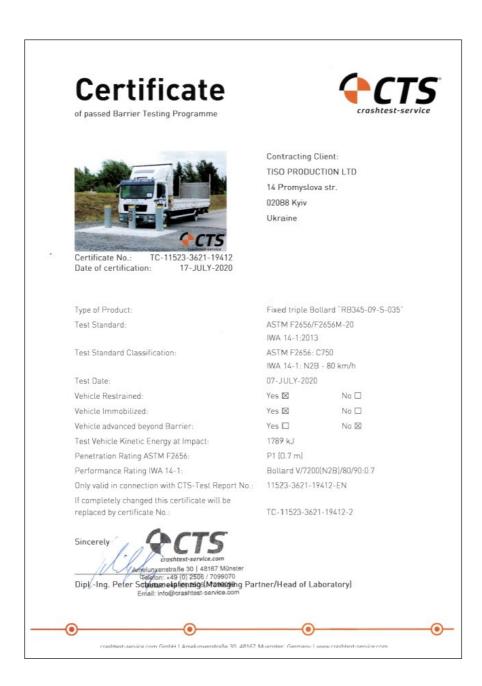

## ABSENCE OF H-BEAMS OR PRE-WELDED STRUCTURES, IN ORDER TO MINIMIZE SHIPPING VOLUME AND WEIGHT

High security fixed bollards were designed to protect the perimeter of the protected area. Following model can stop a truck 7 200 kg (7,2 t) mass driving at 80 kph (50 mph) speed. This confirmed by successfully passed tests ASTM F2656/2656M-20 and IWA 14-1:2013.

## **TECHNICAL SPECS:**

| Model                           | RB345-09-S-035                                                                                                    |
|---------------------------------|-------------------------------------------------------------------------------------------------------------------|
| Security class                  | ASTM F2656/2656M-20, M50 (K12), P1 IWA 14-1:2013, Bollard V/7200[N2B]/80/90:0.7 Crash-tested: triple bollards set |
| Impact resistance, J            | 1 789 000                                                                                                         |
| Diameter, mm                    | 355                                                                                                               |
| Wall thickness, mm              | 30                                                                                                                |
| Height, mm                      | 1200                                                                                                              |
| Installation depth, mm          | 400                                                                                                               |
| Material                        | Galvanized and powder coated tube (any RAL upon request) Stainless steel sleeve / casing up on request            |
| Bollard top lighting (Optional) | LED; UFO-shaped; red, white or yellow                                                                             |