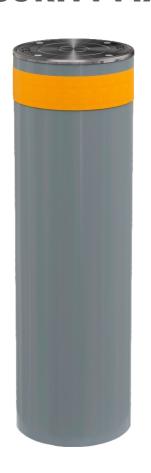

## HIGH SECURITY FIXED BOLLARD

Crash-tested according to

## ABSENCE OF H-BEAMS OR PRE-WELDED STRUCTURES, IN ORDER TO MINIMIZE SHIPPING VOLUME AND WEIGHT

High security fixed bollards were designed to protect the perimeter of the protected area. Following model can stop a truck 7 200 kg (7,2 t) mass driving at 80 kph (50 mph) speed. This confirmed by successfully passed tests ASTM F2656/2656M-20 and IWA 14-1:2013.

## **TECHNICAL SPECS:**

| Model                           | RB345-09-S-035                                                                                                    |
|---------------------------------|-------------------------------------------------------------------------------------------------------------------|
| Security class                  | ASTM F2656/2656M-20, M50 (K12), P1 IWA 14-1:2013, Bollard V/7200[N2B]/80/90:0.7 Crash-tested: triple bollards set |
| Impact resistance, J            | 1 789 000                                                                                                         |
| Diameter, mm                    | 355                                                                                                               |
| Wall thickness, mm              | 30                                                                                                                |
| Height, mm                      | 1200                                                                                                              |
| Installation depth, mm          | 400                                                                                                               |
| Material                        | Galvanized and powder coated tube (any RAL upon request) Stainless steel sleeve / casing up on request            |
| Bollard top lighting (Optional) | LED; UFO-shaped; red, white or yellow                                                                             |