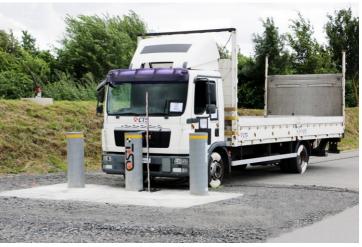

## HIGH SECURITY FIXED BOLLARD

Crash-tested according to

## ABSENCE OF H-BEAMS OR PRE-WELDED STRUCTURES, IN ORDER TO MINIMIZE SHIPPING VOLUME AND WEIGHT

High security fixed bollards were designed to protect the perimeter of the protected area. Following model can stop a truck 7 200 kg (7,2 t) mass driving at 80 kph (50 mph) speed. This confirmed by successfully passed tests ASTM F2656/2656M-20 and IWA 14-1:2013.

One of the greates advantage of following model is absence of H-beams or pre-welded structures, in order to minimize shipping volume and weight.

Bollards are installed at a depth of 400 mm only. Minimal installation depth and maximum anti-ram protection - this is the ideal combination that our customers are looking for. This model can be installed at urban areas, because the installation depth of 400 mm ensures that the underground urban communications won't be affected.