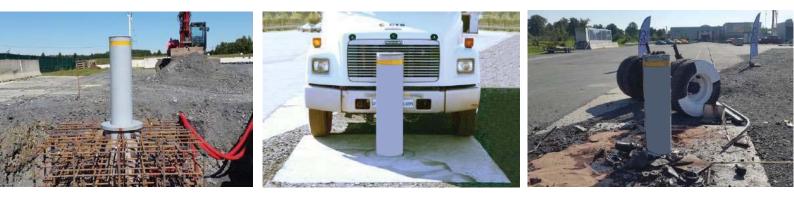

# HIGH SECURITY AUTOMATIC BOLLARD M50 (K12) ANTI-RAM CLASS ASTM F2656-07, M50, P1 (-0.6m)

Crash-tested according to

RELIABLE, PRACTICAL AND COST-EFFECTIVE SOLUTION TO PROVIDE 100% SECURITY OF YOUR TERRITORY

CartPoland automatic high security bollards intend to prevent vehicles unauthorized access to secured areas and keep the highest level of antiterrorism protection. Mostly this type of equipment demanded for installation sites with high risk of heavy vehicle attack: public places (stadiums, fairgrounds), governmental institutions, or military infrastructures etc. CartPoland automatic high security bollards have been certified according to ASTM F2656 standard, including M30 P1 (-1,2m) and M50 (-0,6m). Literally regular set consists of blocking segment with installation case, outside control box with HPU and PLC in it, connection cable and hydraulic/oil hoses, and push button control unit. Wide range of accessories enables trouble less operation under severe environment conditions. Herewith this type of equipment can be easily integrated and interconnected with ACS and other vehicle access control equipment (arm barriers etc.).