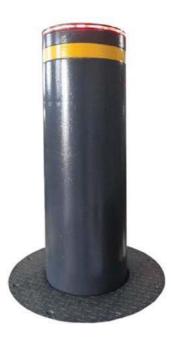

# HIGH SECURITY AUTOMATIC BOLLARD M50 (K12) ANTI-RAM CLASS ASTM F2656-07, M50, P1 (-0.6m)

Crash-tested according to

RELIABLE, PRACTICAL AND COST-EFFECTIVE SOLUTION TO PROVIDE 100% SECURITY OF YOUR TERRITORY

CartPoland automatic high security bollards intend to prevent vehicles unauthorized access to secured areas and keep the highest level of antiterrorism protection. Mostly this type of equipment demanded for installation sites with high risk of heavy vehicle attack: public places (stadiums, fairgrounds), governmental institutions, or military infrastructures etc. CartPoland automatic high security bollards have been certified according to ASTM F2656 standard, including M30 P1 (-1,2m) and M50 (-0,6m). Literally regular set consists of blocking segment with installation case, outside control box with HPU and PLC in it, connection cable and hydraulic/oil hoses, and push button control unit. Wide range of accessories enables trouble less operation under severe environment conditions. Herewith this type of equipment can be easily integrated and interconnected with ACS and other vehicle access control equipment (arm barriers etc.).