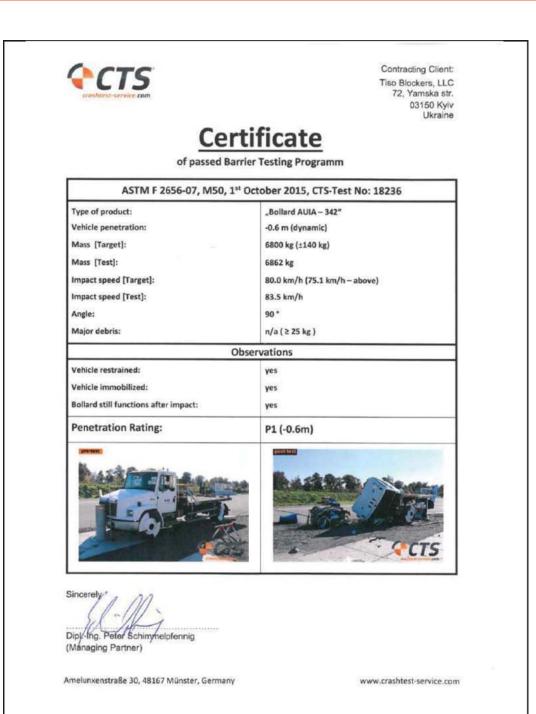

# HIGH SECURITY AUTOMATIC BOLLARD M50 (K12) ANTI-RAM CLASS ASTM F2656-07, M50, P1 (-0.6m)

Crash-tested according to

RELIABLE, PRACTICAL AND COST-EFFECTIVE SOLUTION TO PROVIDE 100% SECURITY OF YOUR TERRITORY

CartPoland automatic high security bollards intend to prevent vehicles unauthorized access to secured areas and keep the highest level of antiterrorism protection. Mostly this type of equipment demanded for installation sites with high risk of heavy vehicle attack: public places (stadiums, fairgrounds), governmental institutions, or military infrastructures etc. CartPoland automatic high security bollards have been certified according to ASTM F2656 standard, including M30 P1 (-1,2m) and M50 (-0,6m). Literally regular set consists of blocking segment with installation case, outside control box with HPU and PLC in it, connection cable and hydraulic/oil hoses, and push button control unit. Wide range of accessories enables trouble less operation under severe environment conditions. Herewith this type of equipment can be easily integrated and interconnected with ACS and other vehicle access control equipment (arm barriers etc.).