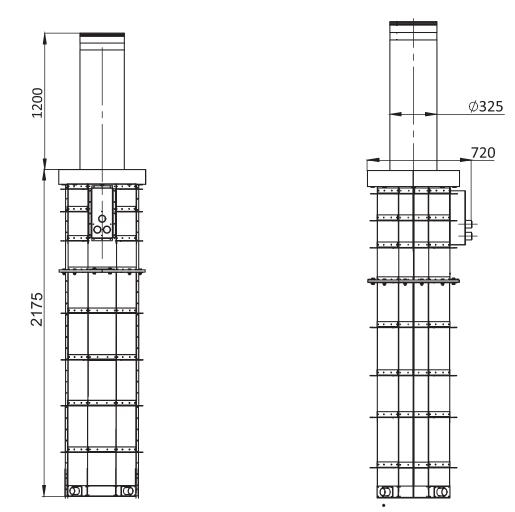

#### CartPoland

Wólka Mińska ul. Olszowa 5 ,05-300 Mińsk Mazowiecki office@cartpoland.pl | www.cartpoland.pl www.bramkiobrotowe.eu | www.bramkiobrotowe.com

| TECHNICAL SPECIFICATIONS     |                                                                                                            |
|------------------------------|------------------------------------------------------------------------------------------------------------|
| Model                        | Rb342                                                                                                      |
| Drive                        | Hydraulic (external)                                                                                       |
| Tube diameter, mm            | 325                                                                                                        |
| Tube height, mm              | 1200                                                                                                       |
| Wall thickness, mm           | 30                                                                                                         |
| Impact resistance, kJ        | 1845,0                                                                                                     |
| Load per axle, t             | 15                                                                                                         |
| Rising speed, cm/sec         | ~35                                                                                                        |
| Lowering speed, cm/sec       | ~38                                                                                                        |
| Operating temperatures*, ° C | -40 /+60                                                                                                   |
| Power supply                 | 3 phase 400 V, 50/60 Hz                                                                                    |
| Protection level             | IP 67 for Bollard<br>IP 55 for control box                                                                 |
| Tube materials               | Galvanized and powder coated tube (any RAL up on request)<br>Stainless steel sleeve / casing up on request |