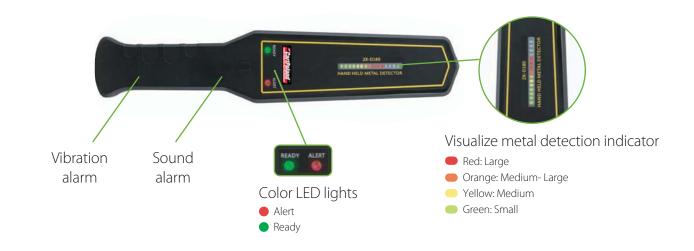

#### Introduction

**CP**180 is the **CartPoland** self-developed compact size hand held metal detector featured with a detection indicator right in the middle of its main body detecting the sizes of detected objects and visualizing in different color (Green to Red), a perfect tool for speeding up security process. The controllable sound and vibration effect is another highlight, security guard can identify the potential dangerous quietly.

### **Functions**