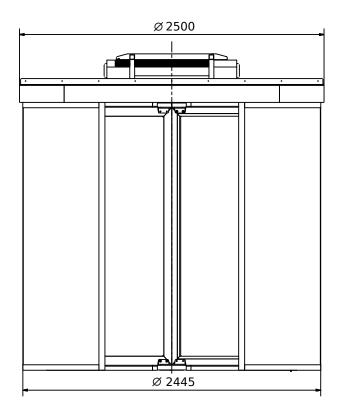

# **Technical Specifications**

| Unit width, mm           | 2500                                                                                                                                                                                  |
|--------------------------|---------------------------------------------------------------------------------------------------------------------------------------------------------------------------------------|
| Unit lenght, mm          | 2580                                                                                                                                                                                  |
| Unit height, mm          | 2600                                                                                                                                                                                  |
| Unit weight, kg (not mor | re) 500                                                                                                                                                                               |
| Number of door leaves    | 4                                                                                                                                                                                     |
| Glass type               | Tempered safety glass                                                                                                                                                                 |
| Finishing                | Polished/brushed stainless steel<br>powder coated<br>RAL 7035 (Light grey)<br>RAL 9005 (Jet Black)<br>RAL 6005 (Moss Green)<br>RAL 5003 (Sapphire Blue)<br>RAL 7016 (Anthracite Grey) |
| Function                 | Can be revolved manually, smooth running                                                                                                                                              |
| Brushes                  | Sealing brushes the door leaves                                                                                                                                                       |
| Handles                  | Stainless steel handles, polished/pushed                                                                                                                                              |