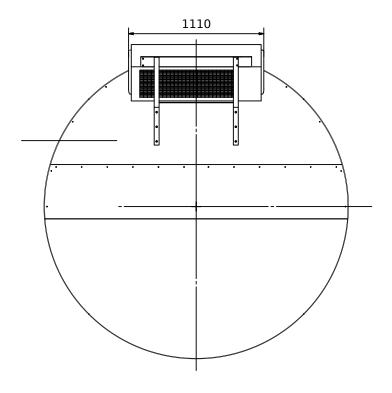

# **Technical Specifications**

| Unit width, mm           | 2500                                                                                                                                                                                  |
|--------------------------|---------------------------------------------------------------------------------------------------------------------------------------------------------------------------------------|
| Unit lenght, mm          | 2580                                                                                                                                                                                  |
| Unit height, mm          | 2600                                                                                                                                                                                  |
| Unit weight, kg (not mor | re) 500                                                                                                                                                                               |
| Number of door leaves    | 4                                                                                                                                                                                     |
| Glass type               | Tempered safety glass                                                                                                                                                                 |
| Finishing                | Polished/brushed stainless steel<br>powder coated<br>RAL 7035 (Light grey)<br>RAL 9005 (Jet Black)<br>RAL 6005 (Moss Green)<br>RAL 5003 (Sapphire Blue)<br>RAL 7016 (Anthracite Grey) |
| Function                 | Can be revolved manually, smooth running                                                                                                                                              |
| Brushes                  | Sealing brushes the door leaves                                                                                                                                                       |
| Handles                  | Stainless steel handles, polished/pushed                                                                                                                                              |