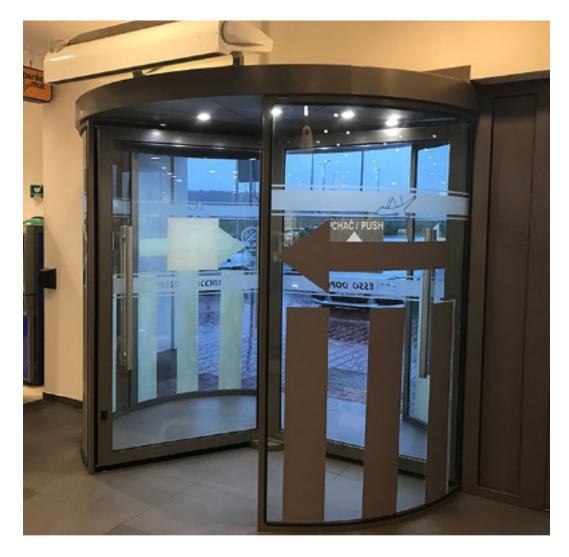

# REVOLVING DOORS FREEDOM

The entrance to the building is a business card-it makes the first impression on the person. Thanks to their design Cartpoland revolving doors save the highest possible amount of energy during entry od exit of a building. The transparent design adds to the a ttractiveness of the entrance area, which is representave of the building as a whole. The building's thermal separation is not affected by the revolving door and the slim design allows a high throughput rate. All glass units with the elegant stainless steel profiles provide a stylish design which is one of the key customers' demands. Cartpoland four leave manual revolving doors will provide an ideal comfort for your office building, hospital, shopping mall, train station or airport.