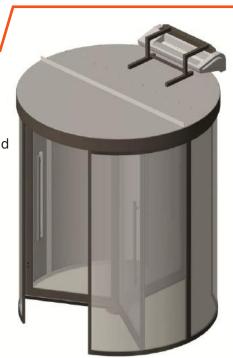

# REVOLVING DOORS FREEDOM

The entrance to the building is a business card-it makes the first impression on the person. Thanks to their design Cartpoland revolving doors save the highest possible amount of energy during entry od exit of a building. The transparent design adds to the a ttractiveness of the entrance area, which is representave of the building as a whole. The building's thermal separation is not affected by the revolving door and the slim design allows a high throughput rate. All glass units with the elegant stainless steel profiles provide a stylish design which is one of the key customers' demands. Cartpoland four leave manual revolving doors will provide an ideal comfort for your office building, hospital, shopping mall, train station or airport.

# **Advantages:**

- Bi-directional
- High quality at a cost effective price
- High throughput rate
- Wide range of modifications
- Complete supply set as a standard