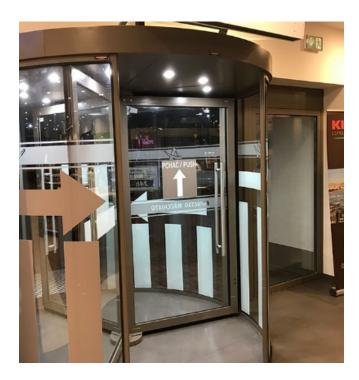

# REVOLVING DOORS FREEDOM

The entrance to the building is a business card-it makes the first impression on the person. Thanks to their design Cartpoland revolving doors save the highest possible amount of energy during entry od exit of a building. The transparent design adds to the a ttractiveness of the entrance area, which is representave of the building as a whole. The building's thermal separation is not affected by the revolving door and the slim design allows a high throughput rate. All glass units with the elegant stainless steel profiles provide a stylish design which is one of the key customers' demands. Cartpoland four leave manual revolving doors will provide an ideal comfort for your office building, hospital, shopping mall, train station or airport.