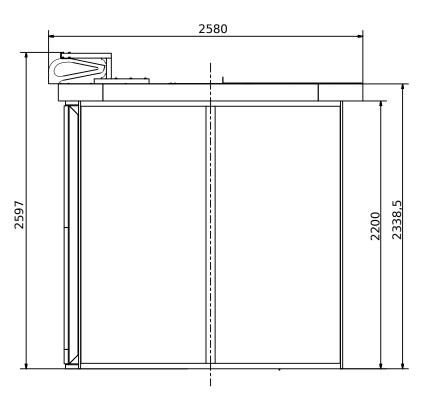

# **Technical Specifications**

| Unit width, mm           | 2500                                                                                                                                                                                  |
|--------------------------|---------------------------------------------------------------------------------------------------------------------------------------------------------------------------------------|
| Unit lenght, mm          | 2580                                                                                                                                                                                  |
| Unit height, mm          | 2600                                                                                                                                                                                  |
| Unit weight, kg (not mor | re) 500                                                                                                                                                                               |
| Number of door leaves    | 4                                                                                                                                                                                     |
| Glass type               | Tempered safety glass                                                                                                                                                                 |
| Finishing                | Polished/brushed stainless steel<br>powder coated<br>RAL 7035 (Light grey)<br>RAL 9005 (Jet Black)<br>RAL 6005 (Moss Green)<br>RAL 5003 (Sapphire Blue)<br>RAL 7016 (Anthracite Grey) |
| Function                 | Can be revolved manually, smooth running                                                                                                                                              |
| Brushes                  | Sealing brushes the door leaves                                                                                                                                                       |
| Handles                  | Stainless steel handles, polished/pushed                                                                                                                                              |