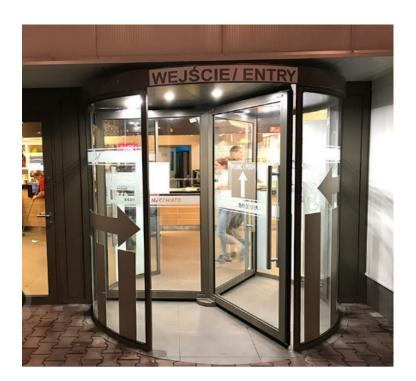

# REVOLVING DOORS FREEDOM

The entrance to the building is a business card-it makes the first impression on the person. Thanks to their design Cartpoland revolving doors save the highest possible amount of energy during entry od exit of a building. The transparent design adds to the a ttractiveness of the entrance area, which is representave of the building as a whole. The building's thermal separation is not affected by the revolving door and the slim design allows a high throughput rate. All glass units with the elegant stainless steel profiles provide a stylish design which is one of the key customers' demands. Cartpoland four leave manual revolving doors will provide an ideal comfort for your office building, hospital, shopping mall, train station or airport.